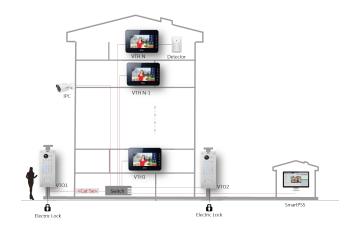

|            |
| General          |                      |            |
| Material         | Stainless Steel      |            |
| Power            | Supply by VTO2000A-C | -          |

| Material            | Stainless Steel            |             |
|---------------------|----------------------------|-------------|
| Power               | Supply by VTO2000A-C       | -           |
| Power Consumption   | Standby ≤0.1W, Work ≤0.45W | -           |
| Working Temperature | -40°C~+60°C                | -20°C~+55°C |
| Relative Humidity   | 10%~90%RH                  |             |
| Dimensions          | 110mm×120mm×24.9mm         |             |
| Weight              | 0.27Kg                     |             |

#### **Dimensions**



## **View Area**



#### **Application**