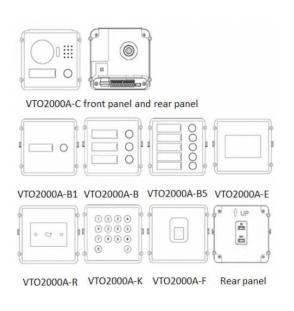

# VTO2000A-X Series

#### **Features**

- HD CMOS camera
- · Stainless steel panel, IP54,IK07
- · Night vision &Voice indication
- · Video & Audio messaging
- · Modular design( Max 9 modules, VTO2000A-C needed)
- · Surface mounted & Flush mounted

#### **Dimensions**