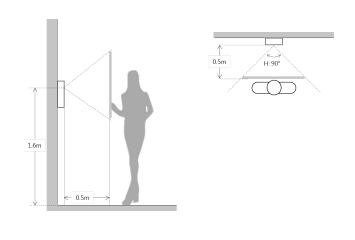

mity Sensor | -                    |            |
| General          |                      |            |
| Material         | Stainless Steel      |            |
| Power            | Supply by VTO2000A-C | -          |

| Material            | Stainless Steel            |             |
|---------------------|----------------------------|-------------|
| Power               | Supply by VTO2000A-C       | -           |
| Power Consumption   | Standby ≤0.1W, Work ≤0.45W | -           |
| Working Temperature | -40°C~+60°C                | -20°C~+55°C |
| Relative Humidity   | 10%~90%RH                  |             |
| Dimensions          | 110mm×120mm×24.9mm         |             |
| Weight              | 0.27Kg                     |             |

#### **Dimensions**



## **View Area**



#### **Application**