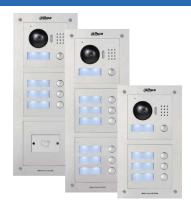

#### **Features**

- HD CMOS camera
- · Stainless steel panel, IP54,IK07
- · Night vision &Voice indication
- · Video & Audio messaging
- · Modular design( Max 9 modules, VTO2000A-C needed)
- · Surface mounted & Flush mounted